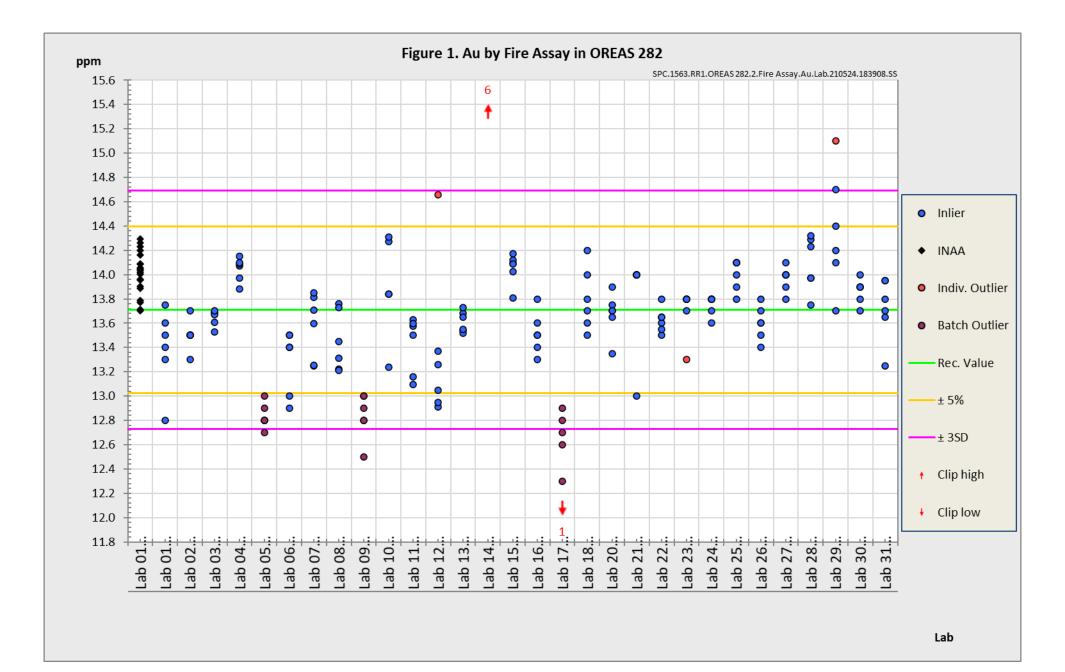

#### Table 1. Certified Values and Performance Gates for OREAS 282.

SI unit equivalents: ppm (parts per million;  $1 \times 10^{-6}$ ) = mg/kg; wt.% (weight per cent) = % (mass fraction).

Note 1: intervals may appear asymmetric due to rounding.