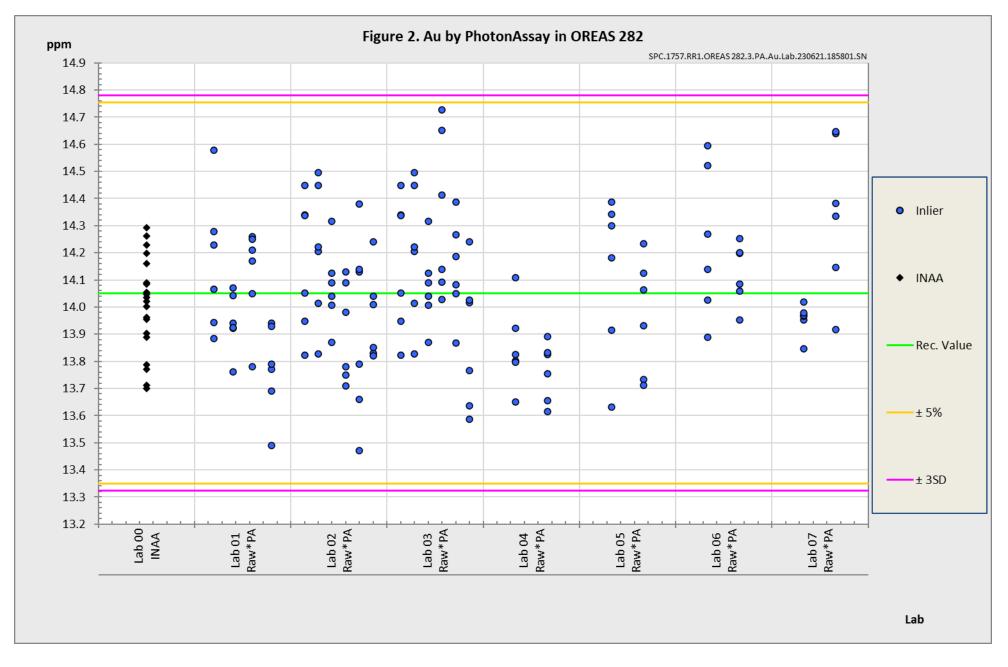

#### Table 1. Certified Values and Performance Gates for OREAS 282.

SI unit equivalents: ppm (parts per million;  $1 \times 10^{-6}$ ) = mg/kg; wt.% (weight per cent) = % (mass fraction).

Note 1: intervals may appear asymmetric due to rounding.